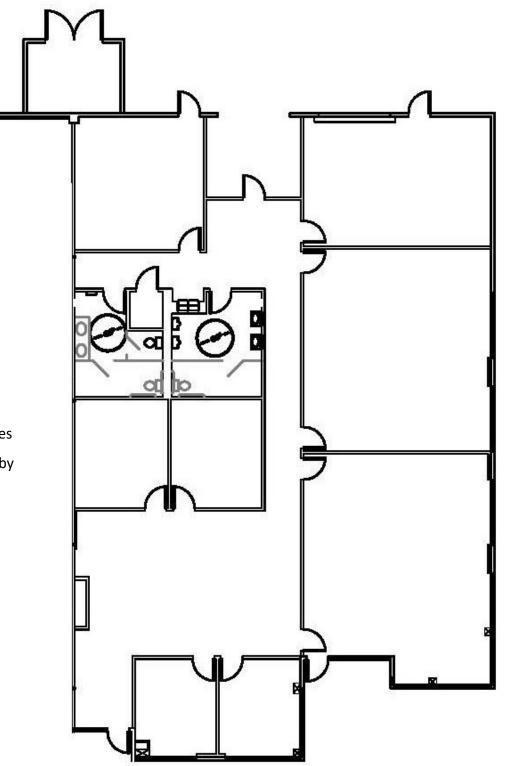

# 320 Campus Lane Fairfield, CA

- ±5,000 SF
- (3) large rooms
- (5) private offices
- Reception / lobby
- (2) restrooms
- Roll-up door
- End cap space

0

П

П

619 Buck Avenue, Suite B Vacaville, CA 95688 707.200.2097 Main