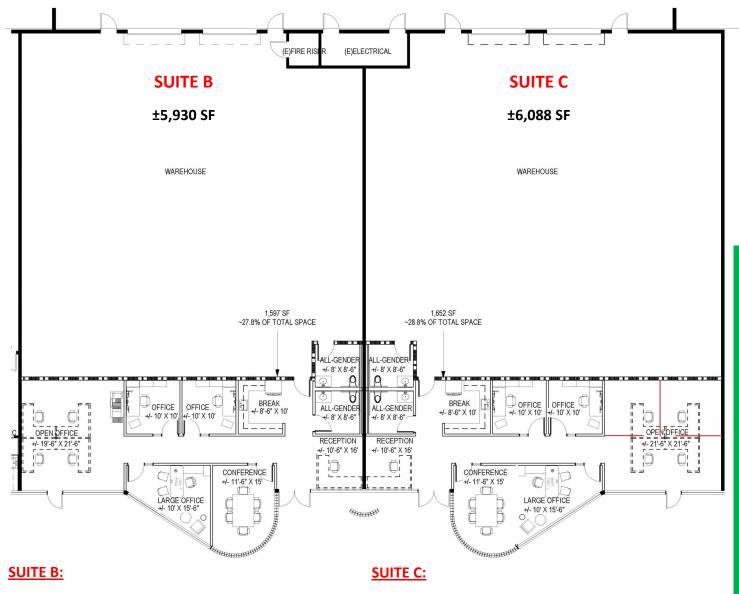

# 320 Campus Lane Fairfield, CA

- ±5,930 SF
  - ±1,597 SF Office
- (2) Motorized Grade Level Roll-up Doors
- Energy efficient LED lighting
- ±15' Clear Height
- Insulated ceilings in warehouse
- Skylights in warehouse

- ±6,088 SF
  - ±1,652 SF Office
- (2) Motorized Grade Level Roll-up Doors
- Energy efficient LED lighting
- ±15' Clear Height
- Insulated ceilings in warehouse
- Temp controlled warehouse

619 Buck Avenue, Suite B Vacaville, CA 95688 707.200.2097 Main