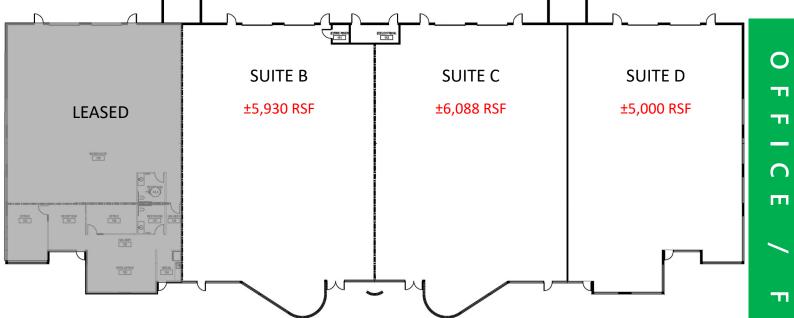

# 320 Campus Lane Fairfield, CA

- ±5,930 SF
  - ±1,597 SF Office
- (2) Motorized Grade Level Roll-up Doors
- Energy efficient LED lighting
- ±15' Clear Height
- Insulated ceilings in warehouse
- Skylights in warehouse

- ±6,088 SF
  - ±1,652 SF Office
- (2) Motorized Grade Level Roll-up Doors
- Energy efficient LED lighting
- ±15' Clear Height
- Insulated ceilings in warehouse
- Temp controlled warehouse

619 Buck Avenue, Suite B Vacaville, CA 95688 707.200.2097 Main

# 320 Campus Lane Fairfield, CA

- ±5,000 SF
- (3) large rooms
- (5) private offices
- Reception / lobby
- (2) restrooms
- Roll-up door
- End cap space

0

П

П

619 Buck Avenue, Suite B Vacaville, CA 95688 707.200.2097 Main