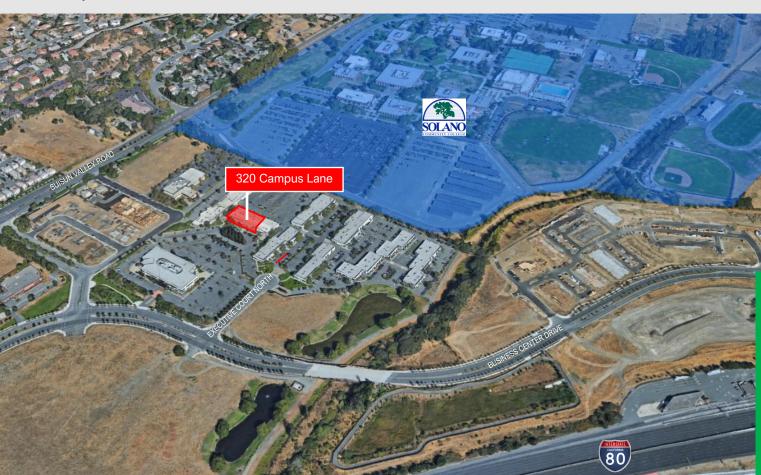

#### LOCATION:

Located in the Fairfield Corporate Commons business park with easy access to and from I-80, I-680, & Highway 12.

| CAMPUSES | SOLANO COLLEGE | UC DAVIS | UC BERKELEY |
|----------|----------------|----------|-------------|
|          | Adjacent       | 30 Miles | 33 Miles    |

619 Buck Avenue, Suite B Vacaville, CA 95688 707.200.2097 Main