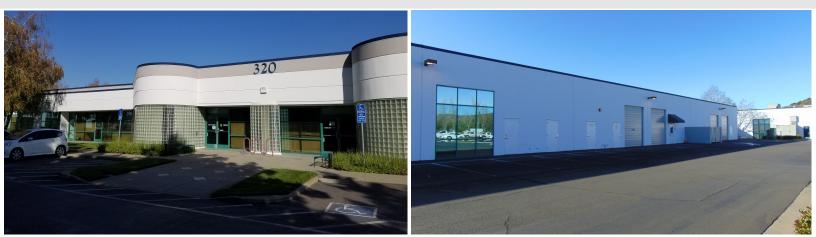

#### **PROPERTY CHARACTERISTICS:**

- First generation improvements (Suites B & C)
- Close proximity to I-80, I-680, Highway 12 Interchange
- LED lighting throughout
- Power: ±1,600 amps @ 120/208 volts to building
- Parking Ratio: Up to ±4 stalls per 1,000 SF
- Well maintained high image Business Park setting