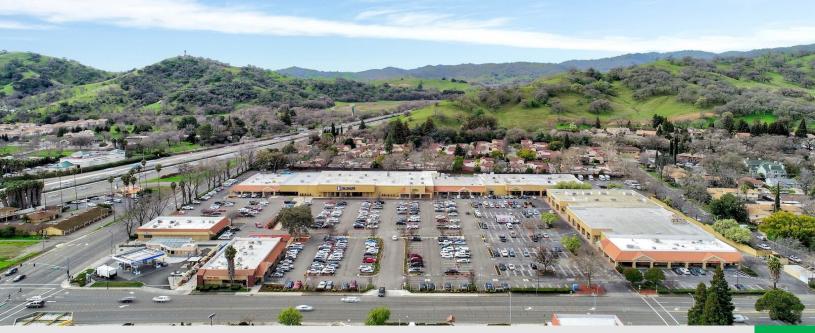

# ALAMO PLAZA 806-904 Alamo Drive, Vacaville, CA

**AVAILABLE:** ±1,135 to ±6,175 SF

### LOCATION:

Centrally located near Interstate I-80 at the lit intersection of Alamo Drive and Merchant Street. Merchant Street serves as the I-80 West bound on and off ramp capturing very healthy freeway, neighborhood and commuter traffic. Alamo Plaza is accessible to traffic in both directions at multiple locations along both Alamo Drive and Merchant Street.