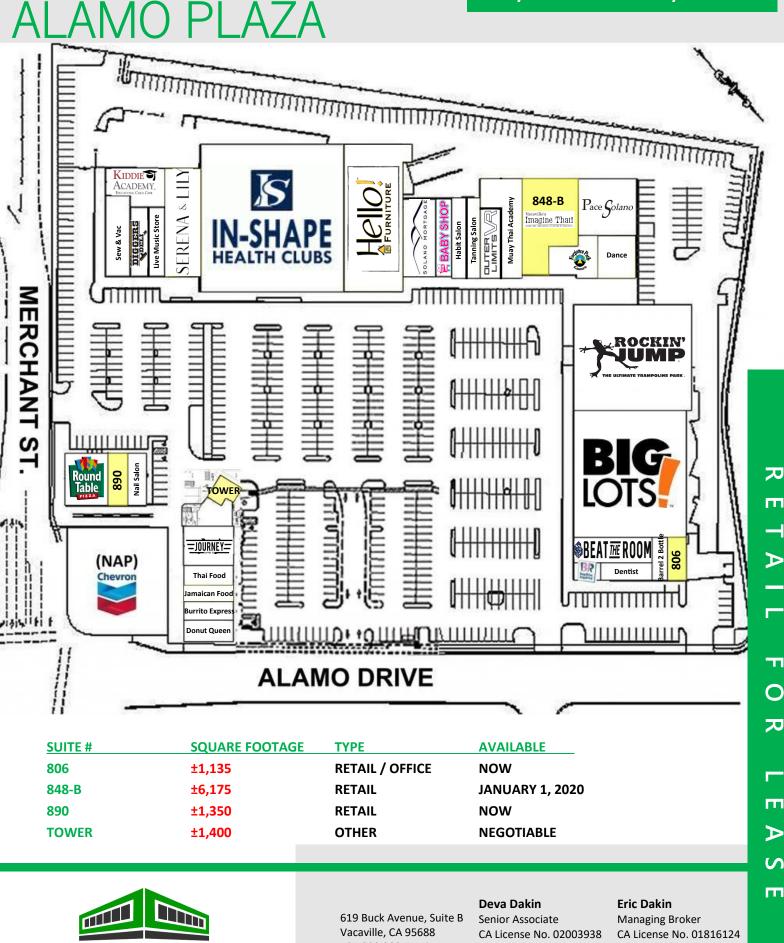

# ALAMO PLAZA 806-904 Alamo Drive, Vacaville, CA

**AVAILABLE:** ±1,135 to ±6,175 SF

#### JOIN DIVERSE TENANT MIX:

Serena & Lily, In-Shape, Big Lots, Hello Furniture, Rockin' Jump, Journey Coffee, Round Table Pizza, Baskin Robins, Kiddie Academy, Beat the Room, and more.

619 Buck Avenue, Suite B Vacaville, CA 95688 707.200.2097 Main www.DakinandDakin.com