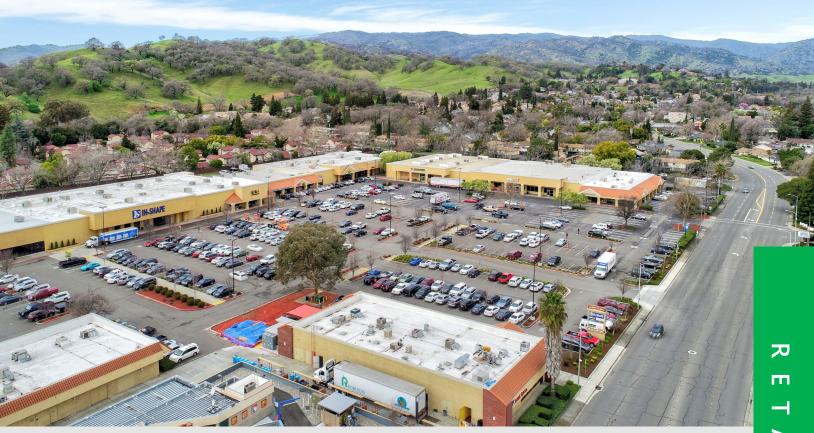

# ALAMO PLAZA 806-904 Alamo Drive, Vacaville, CA

**AVAILABLE:** ±1,135 to ±6,175 SF

#### **PROPERTY CHARACTERISTICS SUMMARY:**

- Easy Access to/from I-80
- Building Signage and Prominent Monument Signage Available Along Alamo Drive & Merchant Street
- Freeway Signage Available
- Great Exposure in Established Neighborhood
- ±5/1,000 SF Parking
- **Diverse Tenant Mix**
- Renovated in 2012

### LOCATION:

Centrally located near Interstate I-80 at the lit intersection of Alamo Drive and Merchant Street. Merchant Street serves as the I-80 West bound on and off ramp capturing very healthy freeway, neighborhood and commuter traffic. Alamo Plaza is accessible to traffic in both directions at multiple locations along both Alamo Drive and Merchant Street.