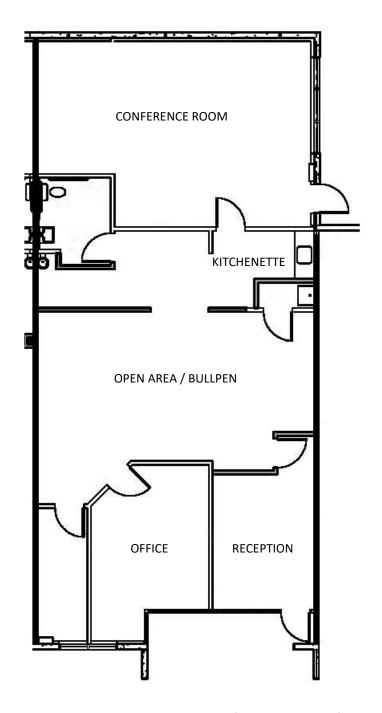

### SPACE CHARACTERISTICS:

- Private office
- Large open area / bullpen
- Storage areas
- Large conference room
- Kitchenette
- Private restroom
- **Reception Area**

Floor to ceiling glass line allows for plenty of natural light throughout the space.