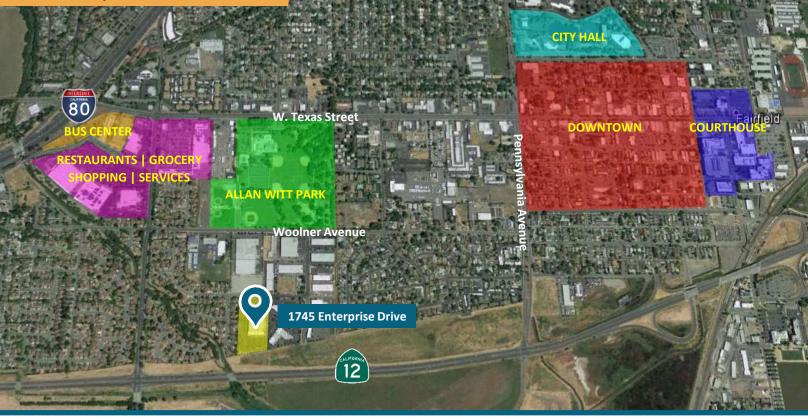

#### **PROPERTY DETAILS**

- Close to public transportation, restaurants, retail, grocery, and other amenities
- Concrete tilt-up construction
- Newly resurfaced roof in 2020
- Newly installed motorized gates
- Elevator served
- High speed internet / data available
- 250+ parking stalls
- Centrally located in Solano County w/ easy access to Highway 12, I-80, and I-680. Close to public transportation, shopping, County Administration, City Hall, and courthouse.